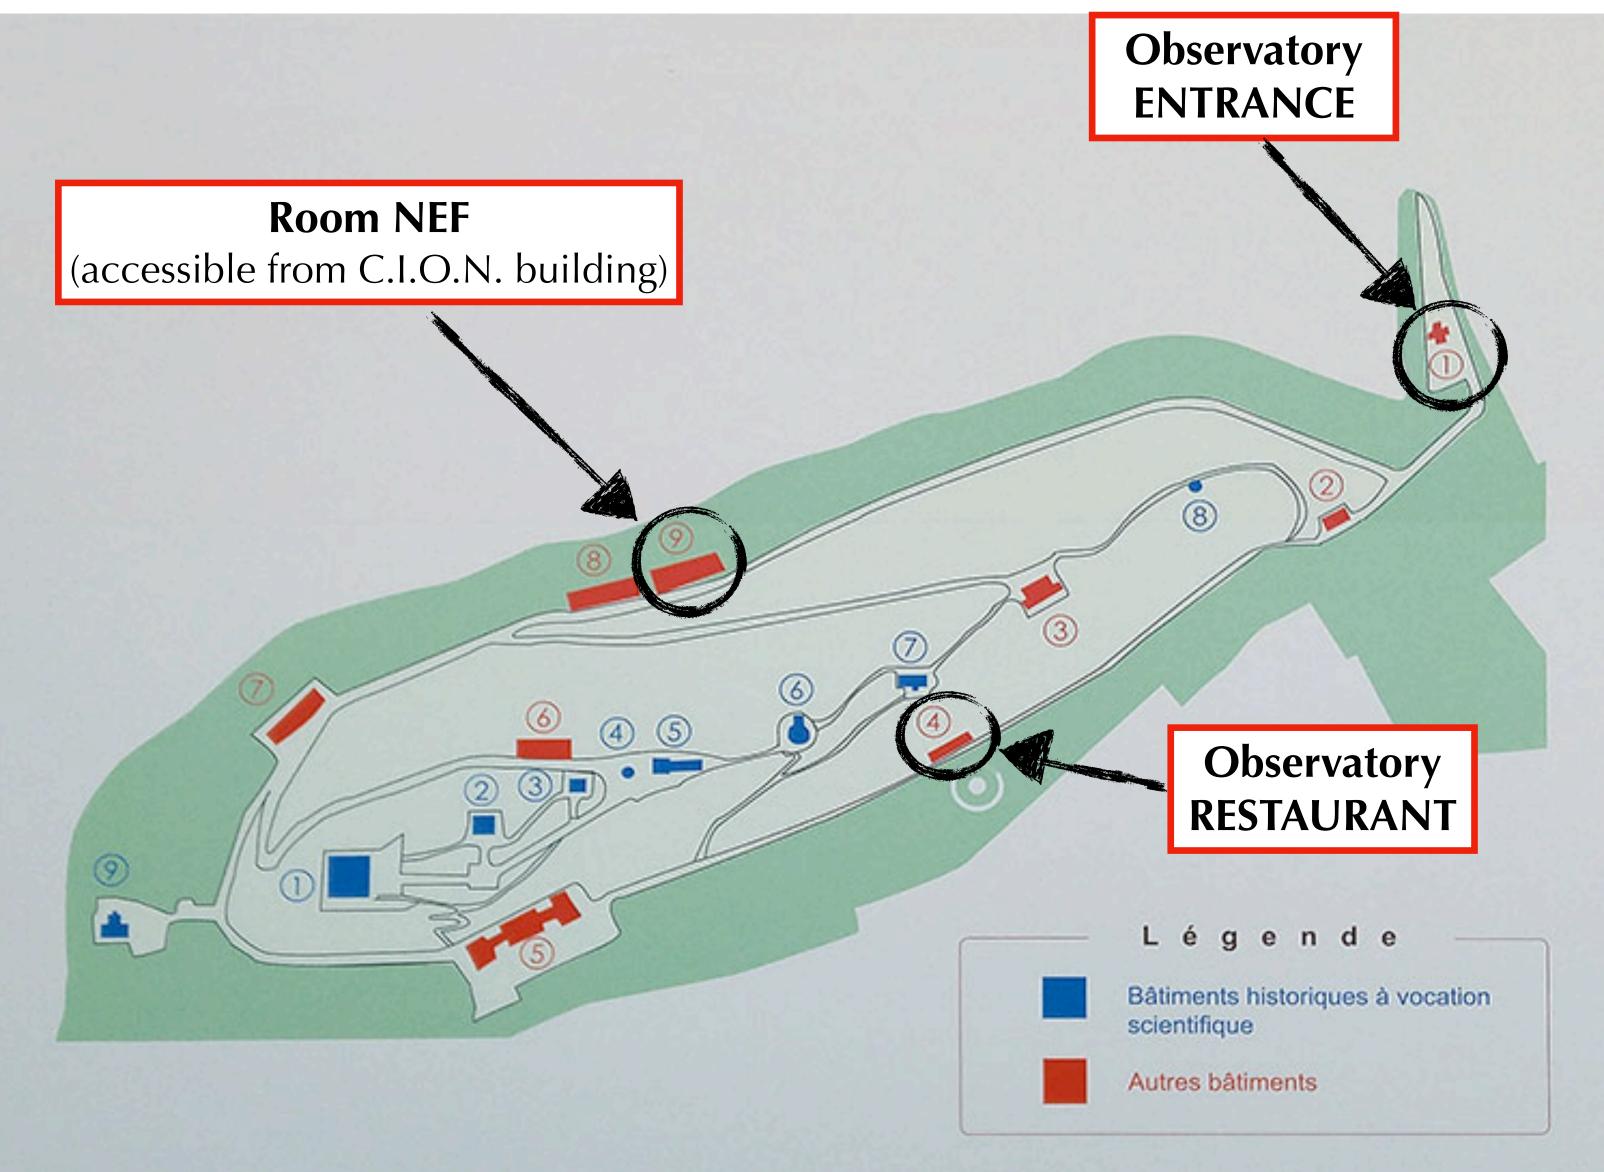

Observatoire de la Côte d'Azur - Site historique du Mont-Gros

- Pavillon du Concierge
   (1881 1892)
- ② Ecuries (1881 1892)
- 3 Maison Jumelle (1881 - 1892)
- 4 Restaurant (1967-1972)
- S Pavillon Henri Chrétien (1881)
- 6 Pavillon Electronique (1967 - 1972)
- Ateliers (1887)
- 8 Pavillon Evry Schatzman (2009)
- Bâtiment du C.I.O.N.
   (1967 1972)